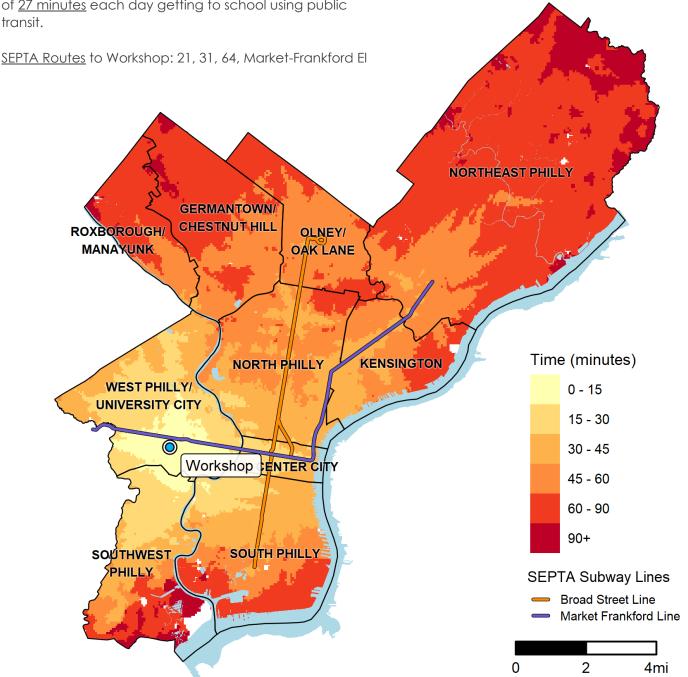

## **Fast Facts:**

In 2018, Workshop students would have spent an average of 27 minutes each day getting to school using public transit.

If I live in the lightest shaded area around the school, it will take me about 15 minutes by public transit (not including Regional Rail) and/or on foot to get to Workshop by the time school starts.

How to read this map?