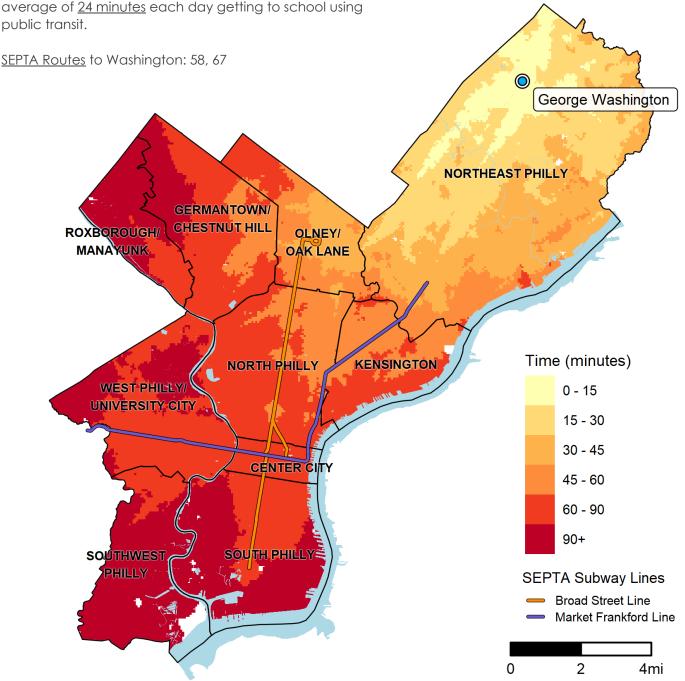

## **Fast Facts:**

In 2018, Washington students would have spent an average of 24 minutes each day getting to school using public transit.

If I live in the lightest shaded area around the school, it will take me about 15 minutes by public transit (not including Regional Rail) and/or on foot to get to Washington by the time school starts.

How to read this map?