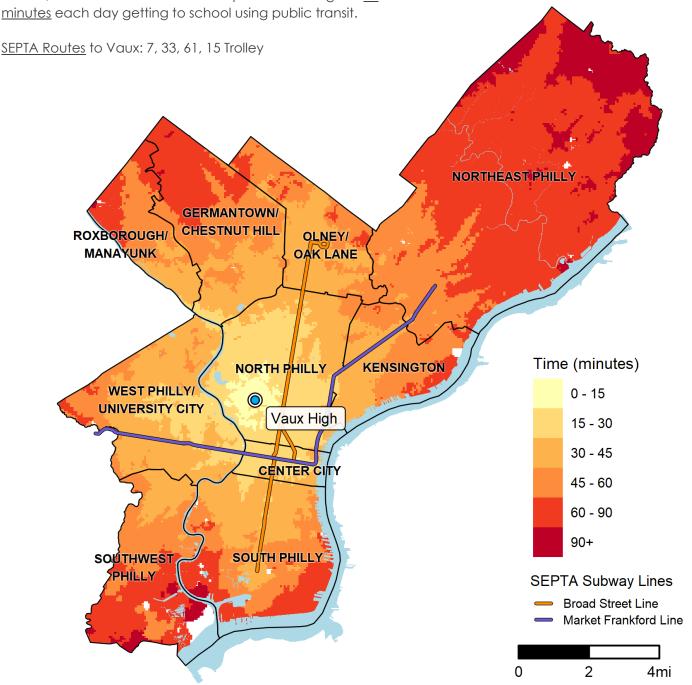

## **Fast Facts:**

In 2018, Vaux students would have spent an average of 20 minutes each day getting to school using public transit.

## How to read this map?

If I live in the lightest shaded area around the school, it will take me about 15 minutes by public transit (not including Regional Rail) and/or on foot to get to Vaux by the time school starts.