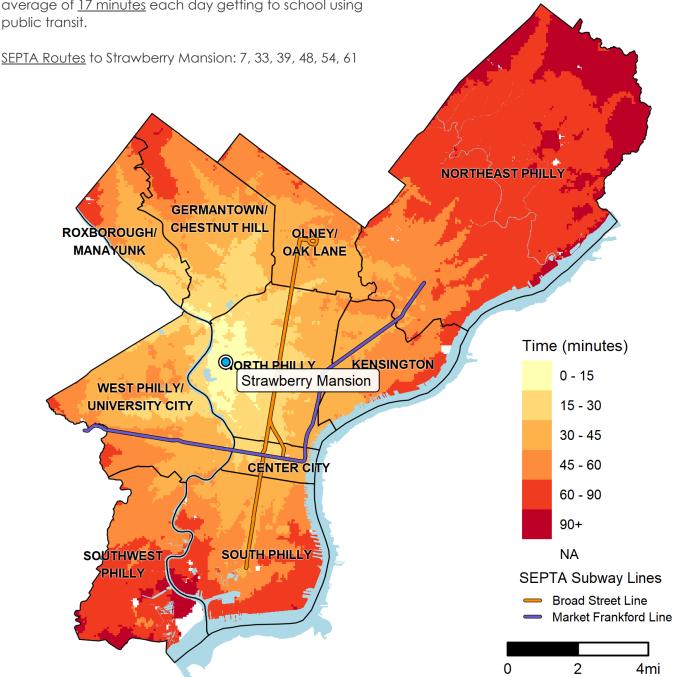

## How long will it take me to get to **Strawberry Mansion High School?\***

3133 RIDGE AVE. • 215-400-7500

## **Fast Facts:**

In 2018, Strawberry Mansion students would have spent an average of 17 minutes each day getting to school using public transit.

How to read this map?

If I live in the lightest shaded area around the school, it will take me about 15 minutes by public transit (not including Regional Rail) and/or on foot to get to Strawberry Mansion by the time school starts.