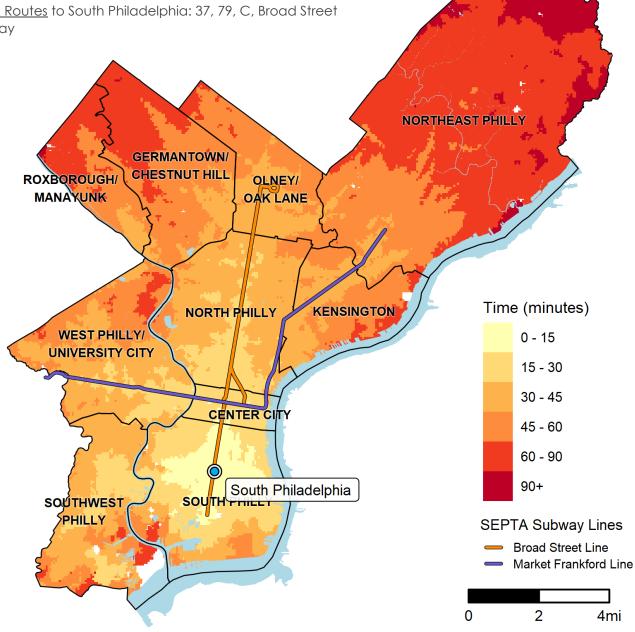

## How long will it take me to get to South Philadelphia High School?\*

2101 S. BROAD ST. • 215-400-8400

## Fast Facts:

In 2018, South Philadelphia students would have spent an average of 20 minutes each day getting to school using public transit.

SEPTA Routes to South Philadelphia: 37, 79, C, Broad Street Subway

## How to read this map?

If I live in the lightest shaded area around the school, it will take me about 15 minutes by public transit (not including Regional Rail) and/or on foot to get to South Philadelphia by the time school starts.