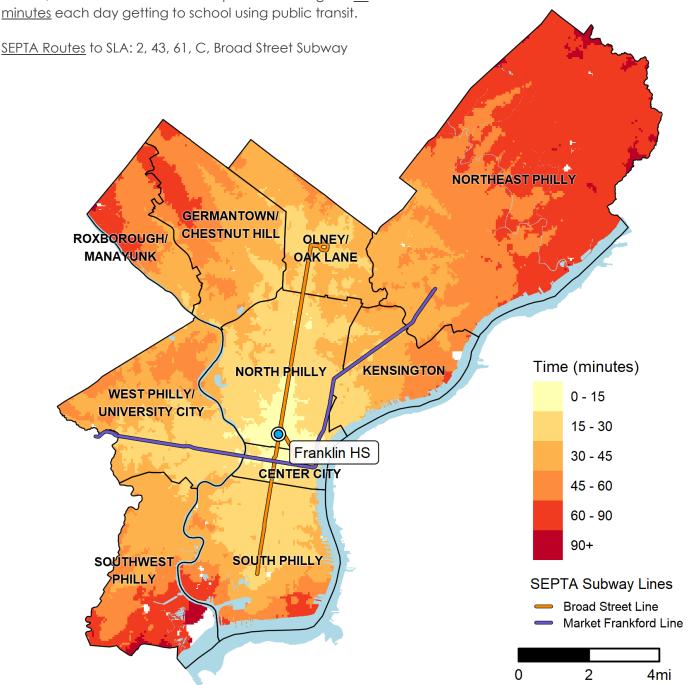

## How long will it take me to get to Science Leadership Academy (SLA)?\*

550 N. BROAD ST. • 215-400-7830

## **Fast Facts:**

In 2018, SLA students would have spent an average of 23 minutes each day getting to school using public transit.

## How to read this map?

If I live in the lightest shaded area around the school, it will take me about 15 minutes by public transit (not including Regional Rail) and/or on foot to get to SLA by the time school starts.