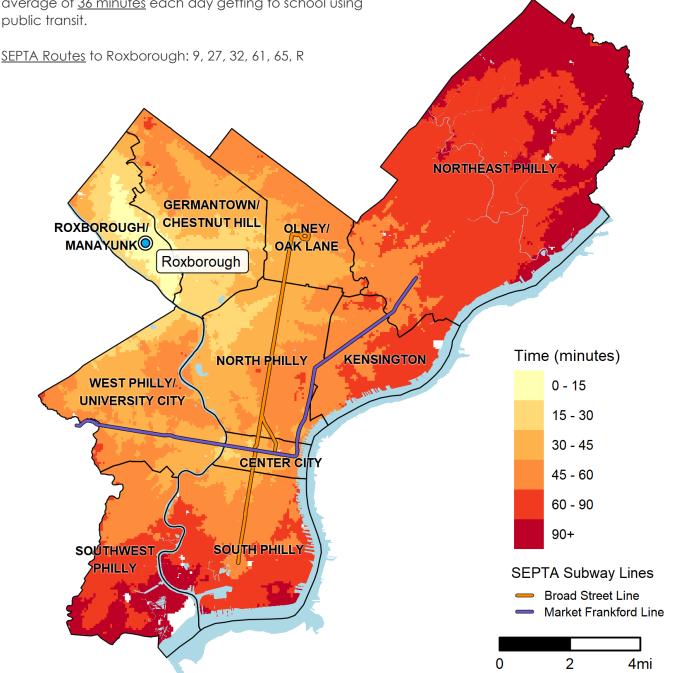

## **Fast Facts:**

average of 36 minutes each day getting to school using public transit.

around the school, it will take me about 15 minutes by public transit (not 6498 RIDGE AVE. • 215-400-3400 including Regional Rail) and/or on foot to get to Roxborough by the time school starts. In 2018, Roxborough students would have spent an

How to read this map?

If I live in the lightest shaded area