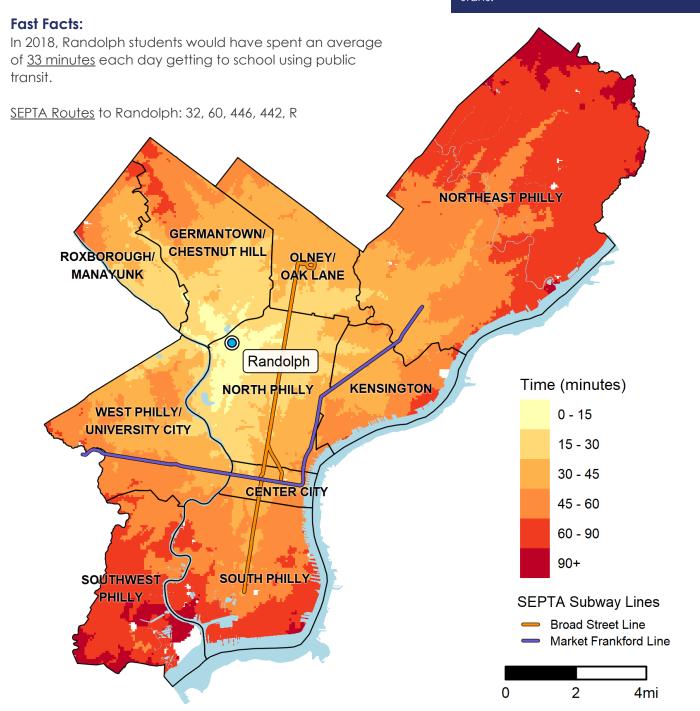

## How long will it take me to get to A. Philip Randolph Career and Technical?\*

3101 HENRY AVE. • 215-400-3840

## How to read this map?

If I live in the lightest shaded area around the school, it will take me about 15 minutes by public transit (not including Regional Rail) and/or on foot to get to Randolph by the time school starts.

\*Note: This map was calculated using 2018 SEPTA schedules.