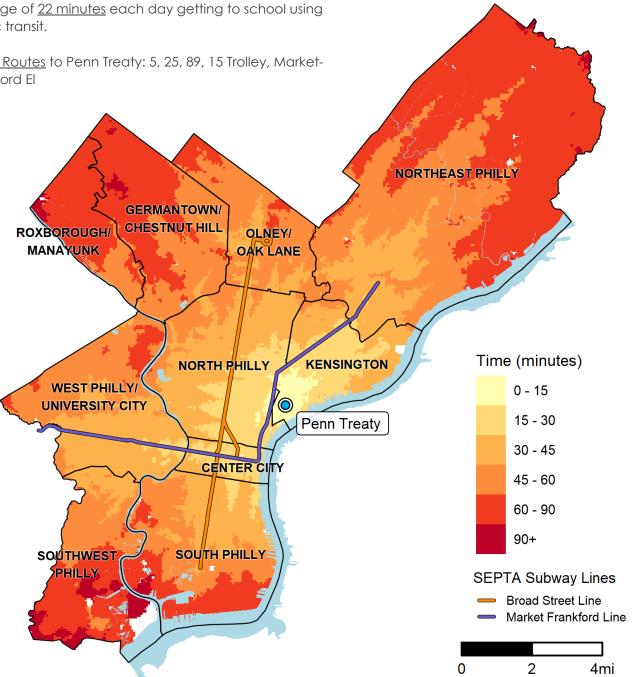

## How long will it take me to get to Penn Treaty High School?\*

600 E. THOMPSON ST. • 215-400-3800

## Fast Facts:

In 2018, Penn Treaty students would have spent an average of 22 minutes each day getting to school using public transit.

SEPTA Routes to Penn Treaty: 5, 25, 89, 15 Trolley, Market-Frankford El

## How to read this map?

If I live in the lightest shaded area around the school, it will take me about 15 minutes by public transit (not including Regional Rail) and/or on foot to get to Penn Treaty by the time school starts.

\*Note: This map was calculated using 2018 SEPTA schedules.