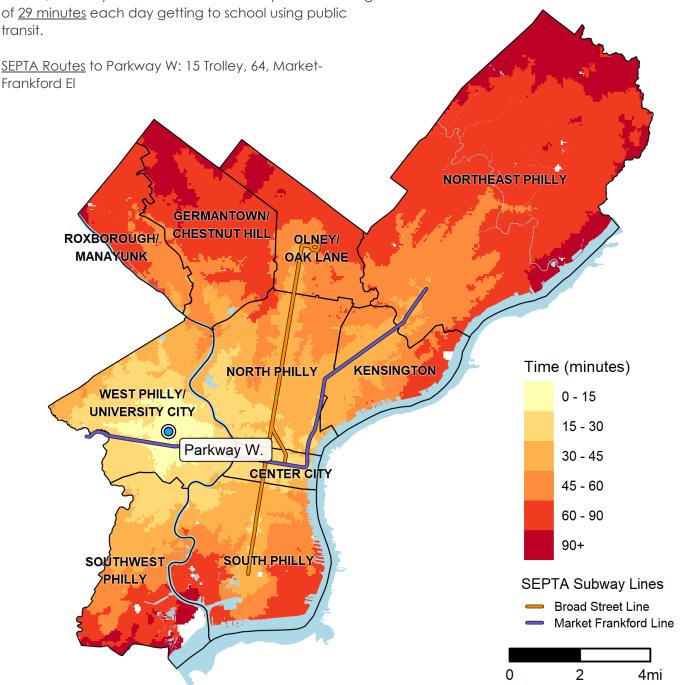

## **Fast Facts:**

In 2018, Parkway W students would have spent an average of 29 minutes each day getting to school using public transit.

## How to read this map?

If I live in the lightest shaded area around the school, it will take me about 15 minutes by public transit (not including Regional Rail) and/or on foot to get to Parkway W by the time school starts.