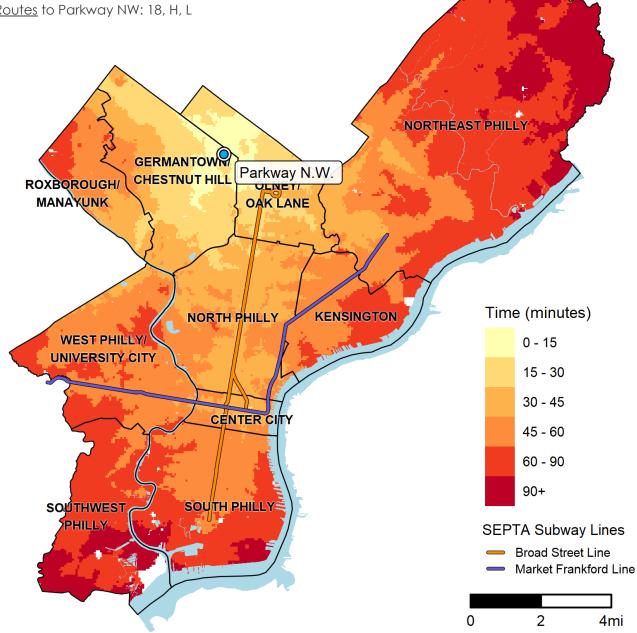

## How long will it take me to get to Parkway Northwest High School?\*

6200 CRITTENDEN ST. • 215-400-3390

## Fast Facts:

In 2018, Parkway NW students would have spent an average of 26 minutes each day getting to school using public transit.

SEPTA Routes to Parkway NW: 18, H, L

## How to read this map?

If I live in the lightest shaded area around the school, it will take me about 15 minutes by public transit (not including Regional Rail) and/or on foot to get to Parkway NW by the time school starts.