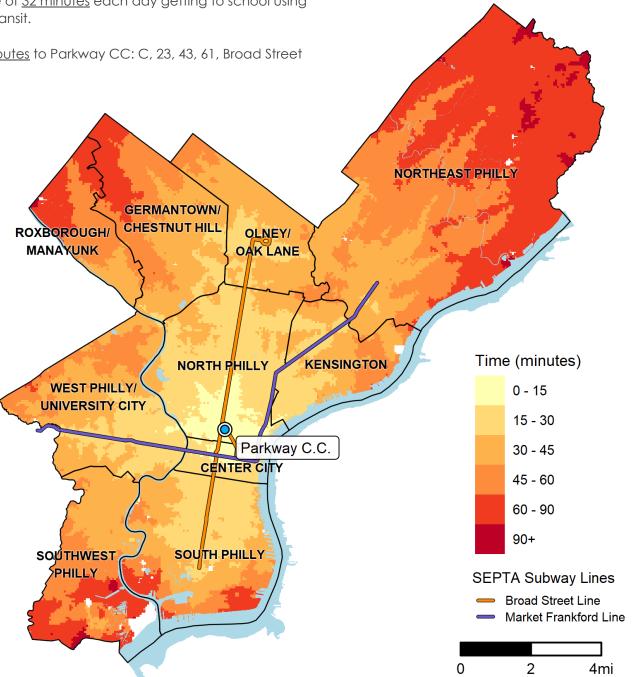

## How long will it take me to get to Parkway Center City Middle College?\*

540 N. 13TH ST. • 215-400-7620

## Fast Facts:

In 2018, Parkway CC students would have spent an average of 32 minutes each day getting to school using public transit.

SEPTA Routes to Parkway CC: C, 23, 43, 61, Broad Street Subway

## How to read this map?

If I live in the lightest shaded area around the school, it will take me about 15 minutes by public transit (not including Regional Rail) and/or on foot to get to Parkway CC by the time school starts.

\*Note: This map was calculated using 2018 SEPTA schedules.