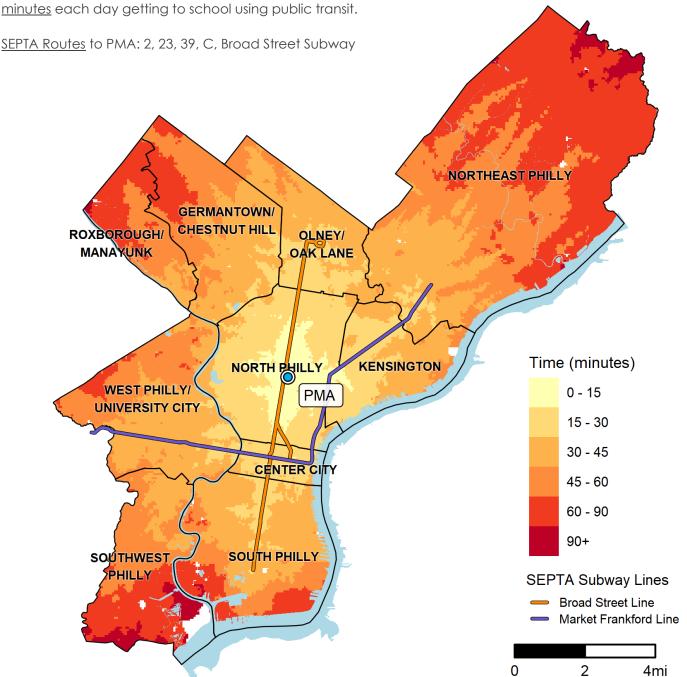

## How long will it take me to get to Philadelphia Military Academy (PMA)?\*

2118 N. 13TH ST. • 215-400-7420

## **Fast Facts:**

In 2018, PMA students would have spent an average of 30 minutes each day getting to school using public transit.

If I live in the lightest shaded area around the school, it will take me about 15 minutes by public transit (not including Regional Rail) and/or on foot to get to PMA by the time school starts.

How to read this map?

\*Note: This map was calculated using 2018 SEPTA schedules.