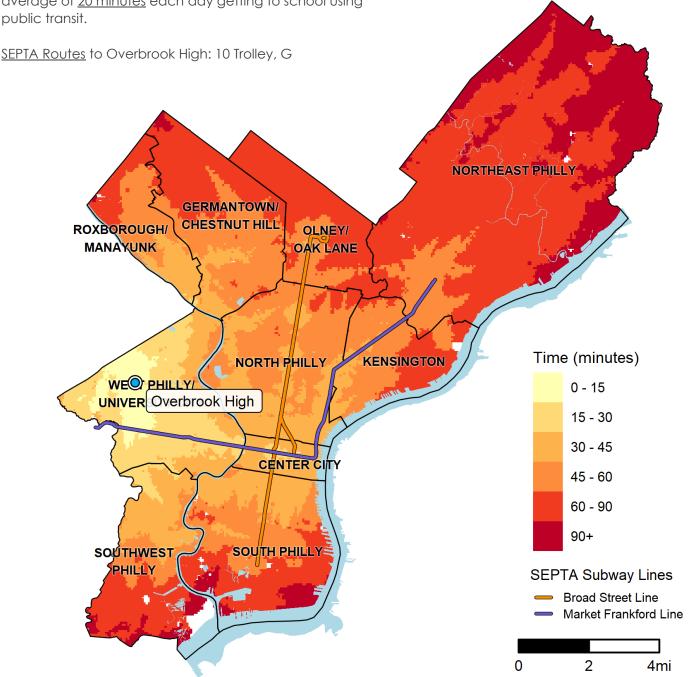

## How long will it take me to get to Overbrook High School?\*

5898 LANCASTER AVE. • 215-400-7300

## **Fast Facts:**

In 2018, Overbrook High students would have spent an average of 20 minutes each day getting to school using public transit.

How to read this map? If I live in the lightest shaded area

around the school, it will take me about 15 minutes by public transit (not including Regional Rail) and/or on foot to get to Overbrook High by the time school starts.