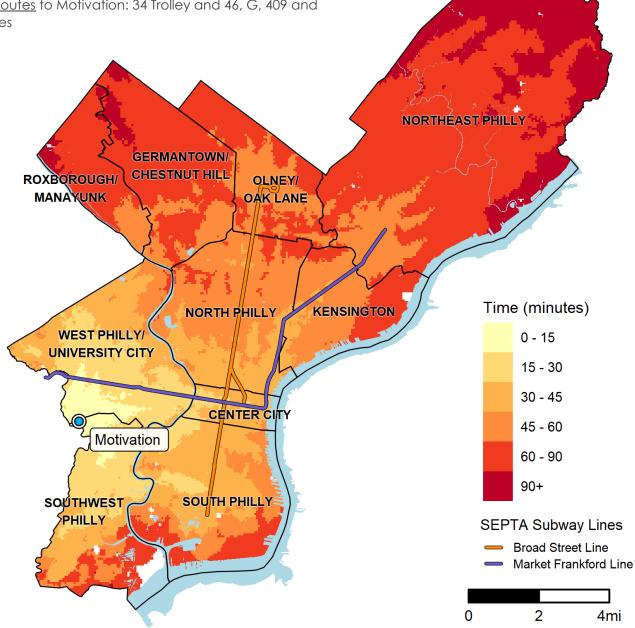

## How long will it take me to get to **Motivation High School?\***

5900 BALTIMORE AVE. • 215-400-7930

## Fast Facts:

In 2018, Motivation students would have spent an average of 25 minutes each day getting to school using public transit.

SEPTA Routes to Motivation: 34 Trolley and 46, G, 409 and 102 Buses

## How to read this map?

If I live in the lightest shaded area around the school, it will take me about 15 minutes by public transit (not including Regional Rail) and/or on foot to get to Motivation by the time school starts.