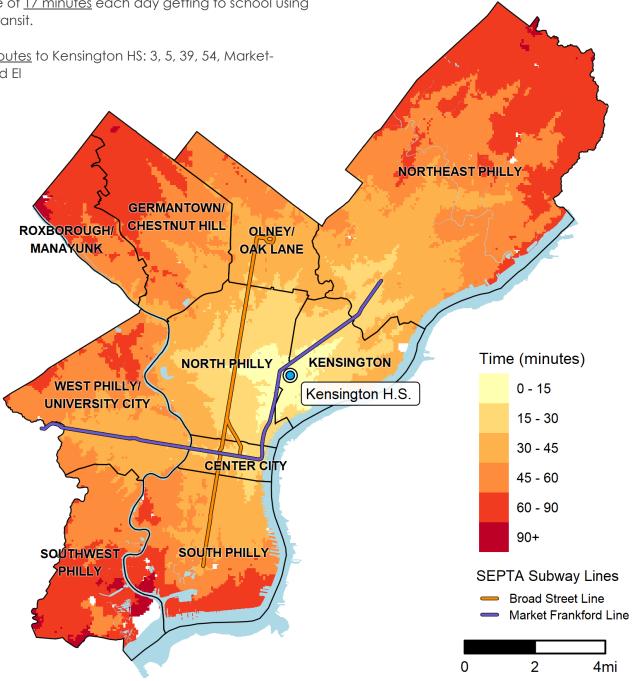

## How long will it take me to get to **Kensington High School?\***

2501 CORAL ST. • 215-400-7700

## Fast Facts:

In 2018, Kensington HS students would have spent an average of 17 minutes each day getting to school using public transit.

SEPTA Routes to Kensington HS: 3, 5, 39, 54, Market-Frankford El

## How to read this map?

If I live in the lightest shaded area around the school, it will take me about 15 minutes by public transit (not including Regional Rail) and/or on foot to get to Kensington HS by the time school starts.

\*Note: This map was calculated using 2018 SEPTA schedules.