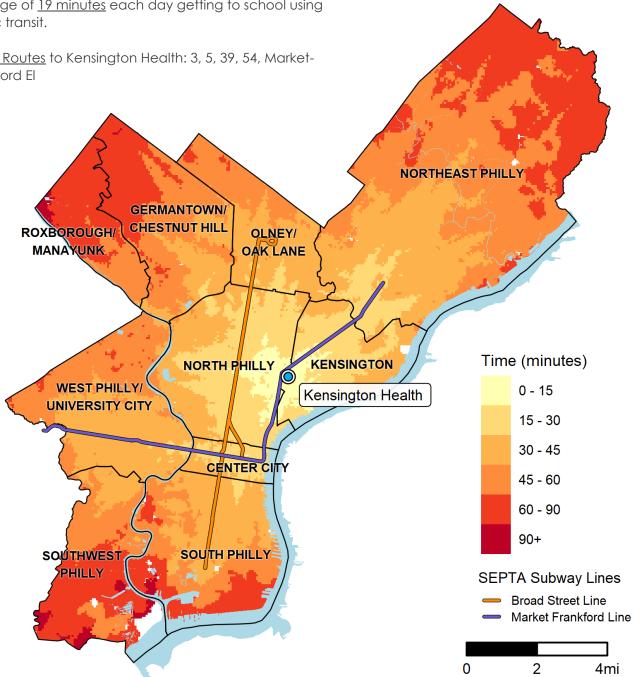

## **Fast Facts:**

In 2018, Kensington Health students would have spent an average of 19 minutes each day getting to school using public transit.

SEPTA Routes to Kensington Health: 3, 5, 39, 54, Market-Frankford El

## How to read this map?

If I live in the lightest shaded area around the school, it will take me about 15 minutes by public transit (not including Regional Rail) and/or on foot to get to Kensington Health by the time school starts.