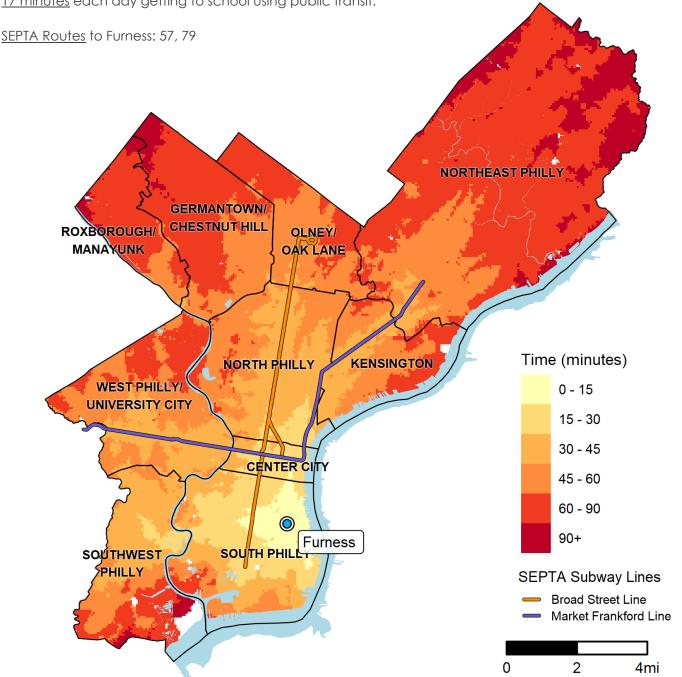

## How long will it take me to get to Horace Furnace High School?\*

1900 S. 3RD ST. • 215-400-8300

## **Fast Facts:**

In 2018, Furness students would have spent an average of <u>17 minutes</u> each day getting to school using public transit.

## How to read this map?

If I live in the lightest shaded area around the school, it will take me about 15 minutes by public transit (not including Regional Rail) and/or on foot to get to Furness by the time school starts.

\*Note: This map was calculated using 2018 SEPTA schedules.