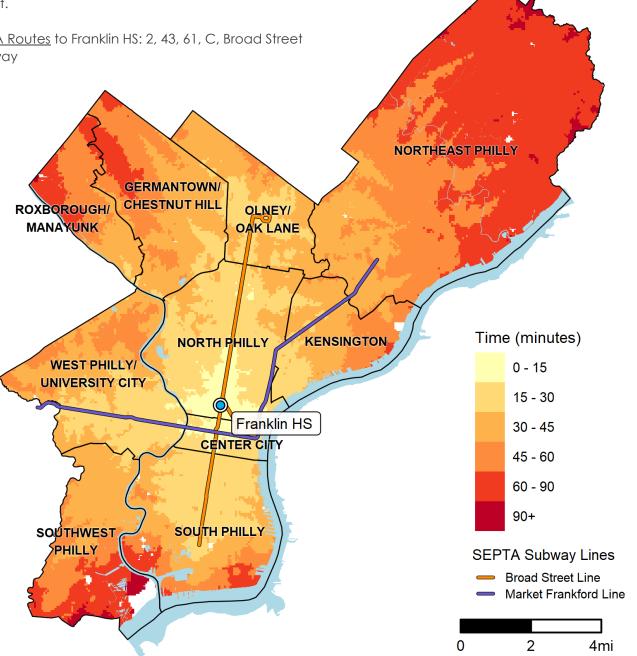

## How long will it take me to get to Benjamin Franklin High School?\*

550 N. BROAD ST. • 215-400-7600

## **Fast Facts:**

In 2018, Franklin HS students would have spent an average of 23 minutes each day getting to school using public transit.

SEPTA Routes to Franklin HS: 2, 43, 61, C, Broad Street Subway

## If I live in the lightest shaded area around the school, it will take me about 15 minutes by public transit (not including Regional Rail) and/or on foot to get to Franklin HS by the time school starts.

How to read this map?