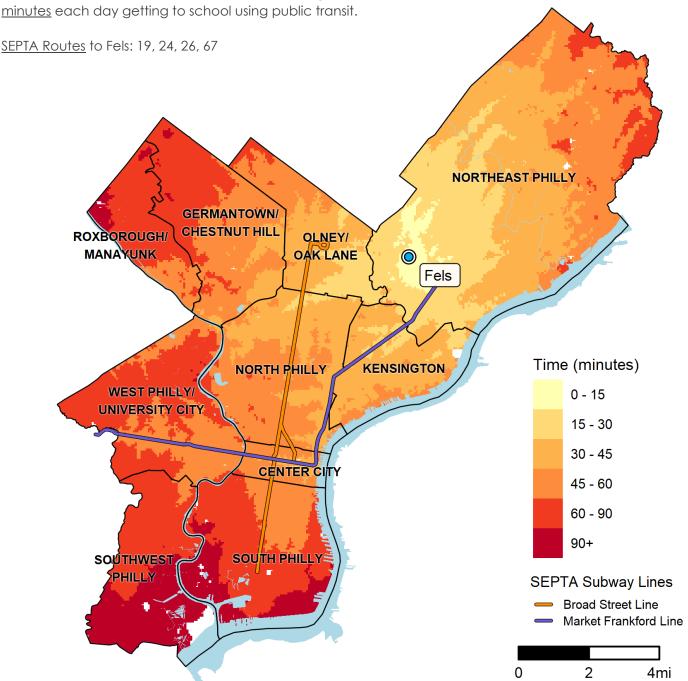

## **Fast Facts:**

In 2018, Fels students would have spent an average of 26 minutes each day getting to school using public transit.

If I live in the lightest shaded area around the school, it will take me about

How to read this map?

15 minutes by public transit (not including Regional Rail) and/or on foot to get to Fels by the time school starts.