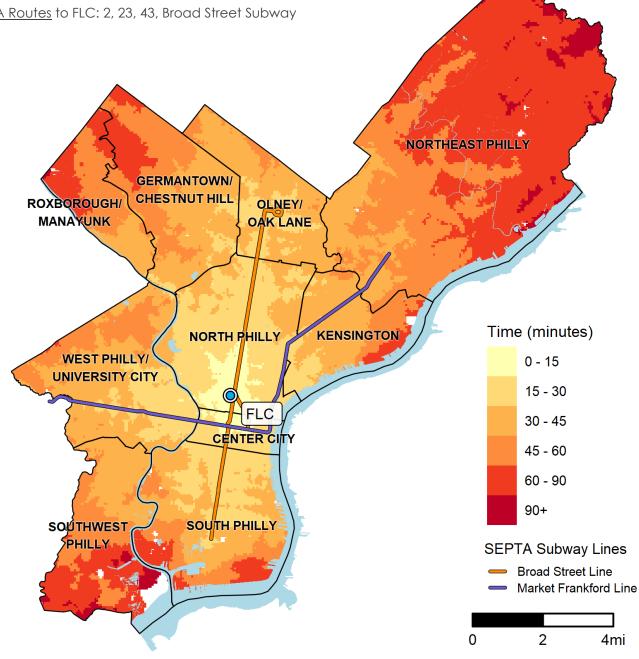

## How long will it take me to get to Franklin Learning Center (FLC)?\*

616 N. 15TH ST. • 215-400-7570

## Fast Facts:

In 2018, FLC students would have spent an average of 34 minutes each day getting to school using public transit.

SEPTA Routes to FLC: 2, 23, 43, Broad Street Subway

## How to read this map?

If I live in the lightest shaded area around the school, it will take me about 15 minutes by public transit (not including Regional Rail) and/or on foot to get to FLC by the time school starts.