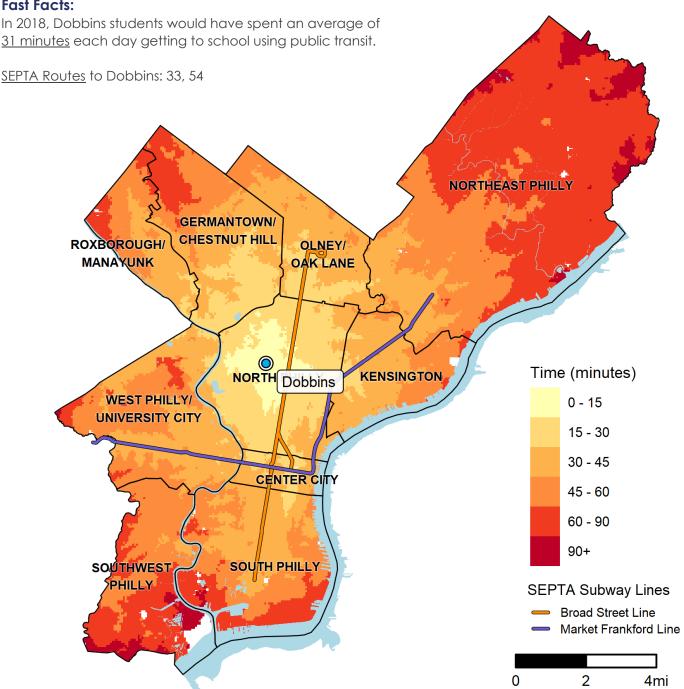

## How long will it take me to get to **Murrell Dobbins Career and Technical Education?\***

2150 W. LEHIGH AVE. • 215-400-7050

## **Fast Facts:**

If I live in the lightest shaded area around the school, it will take me about 15 minutes by public transit (not including Regional Rail) and/or on foot to get to Dobbins by the time school starts.

How to read this map?

\*Note: This map was calculated using 2018 SEPTA schedules.