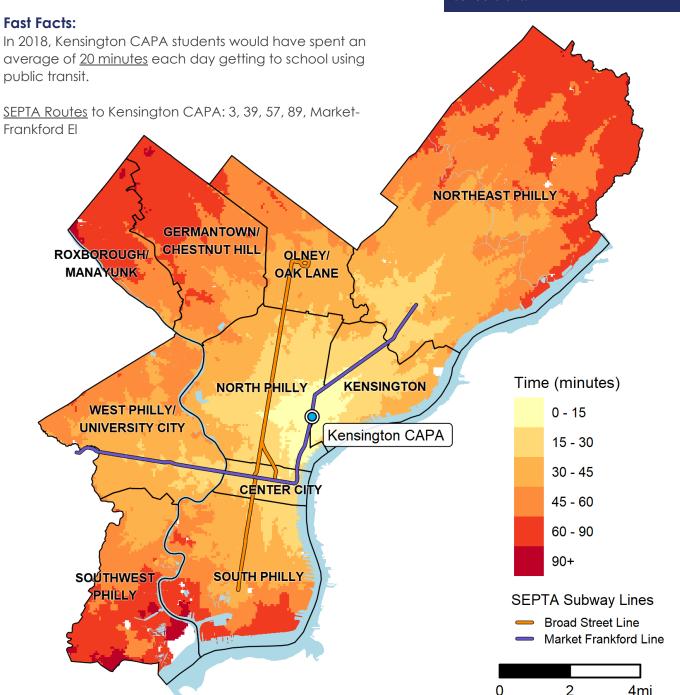

## How long will it take me to get to Kensington Creative and Performing Arts (CAPA)?\*

1901 N. FRONT ST. • 215-400-7400

## How to read this map?

If I live in the lightest shaded area around the school, it will take me about 15 minutes by public transit (not including Regional Rail) and/or on foot to get to Kensington CAPA by the time school starts.

\*Note: This map was calculated using 2018 SEPTA schedules.