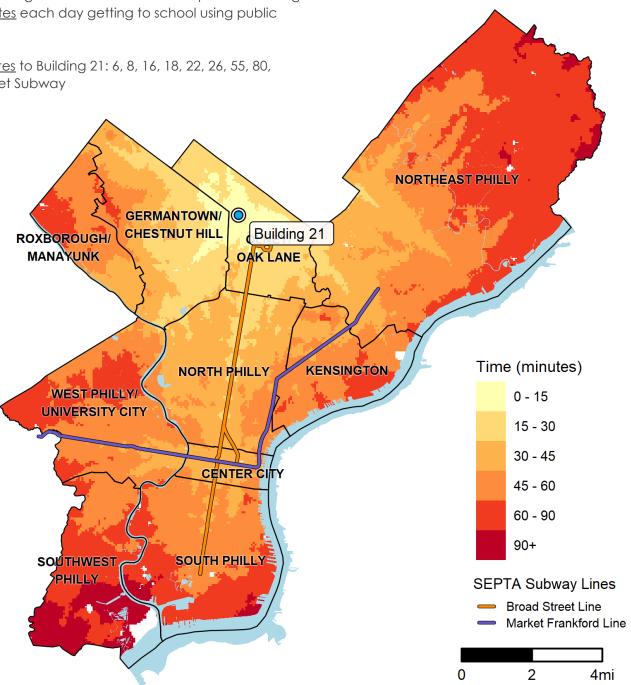

## How long will it take me to get to **Building 21?\***

6501 LIMEKILN PIKE • 215-400-7450

## **Fast Facts:**

In 2018, Building 21 students would have spent an average of 37 minutes each day getting to school using public transit.

<u>SEPTA Routes</u> to Building 21: 6, 8, 16, 18, 22, 26, 55, 80, Broad Street Subway

## How to read this map?

If I live in the lightest shaded area around the school, it will take me about 15 minutes by public transit (not including Regional Rail) and/or on foot to get to Building 21 by the time school starts.

## For more information:

SDP School Selection: https://www.philasd.org/studentplacement/services/school-selection/

SEPTA Trip Planner: <a href="https://www.septa.org/m/maps/trip.html">https://www.septa.org/m/maps/trip.html</a> \*Note: This map was calculated using 2018 SEPTA schedules.