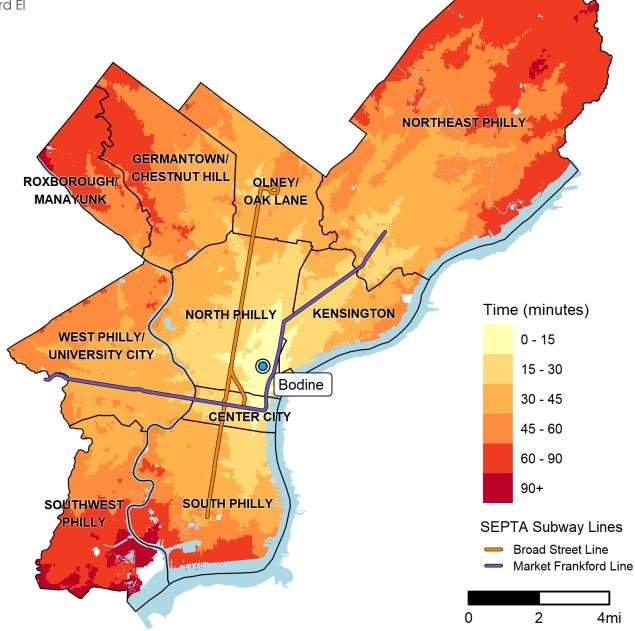

## How long will it take me to get to William W. Bodine High School?\*

1101 N. 4TH ST. • 215-400-7630

## Fast Facts:

In 2018, Bodine students would have spent an average of <u>33 minutes</u> each day getting to school using public transit.

<u>SEPTA Routes</u> to Bodine: Girard Street Trolley, Market-Frankford El

## How to read this map?

If I live in the lightest shaded area around the school, it will take me about 15 minutes by public transit (not including Regional Rail) and/or on foot to get to Bodine by the time school starts.

## For more information:

SDP School Selection: <u>https://www.philasd.org/studentplacement/services/school-selection/</u> SEPTA Trip Planner: <u>https://www.septa.org/m/maps/trip.html</u> \*Note: This map was calculated using 2018 SEPTA schedules.