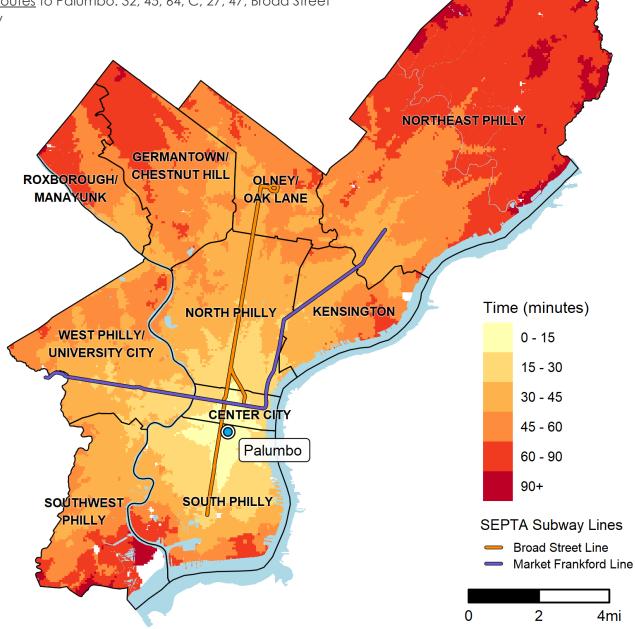

## Fast Facts:

In 2018, Palumbo students would have spent an average of 32 minutes each day getting to school using public transit.

SEPTA Routes to Palumbo: 32, 45, 64, C, 27, 47, Broad Street Subway

## How to read this map?

If I live in the lightest shaded area around the school, it will take me about 15 minutes by public transit (not including Regional Rail) and/or on foot to get to Palumbo by the time school starts.